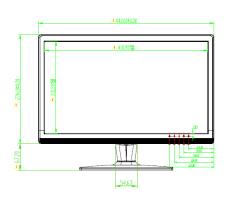

### **Dimensions**(mm)

| Power Supply        | AC100~240V (+/-10%),50/60 Hz     |  |
|---------------------|----------------------------------|--|
| Weight              | 4.25kg(with base)                |  |
| Dimensions(no base) | 442.00x276.00x51.50mm            |  |
| Work Environment    | Temperature: 0°C~ 40°C           |  |
| Work Environment    | Humidity: 10%~85%                |  |
| Accessory           |                                  |  |
| Standard            | VGA cable, power cable, Pedestal |  |
| Optional            | hanging bracket                  |  |
|                     |                                  |  |