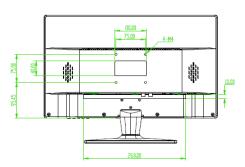

### **Dimensions**(mm)

| Power Supply        | AC100~240V (+/-10%),50/60 Hz     |  |
|---------------------|----------------------------------|--|
| Weight              | 4.25kg(with base)                |  |
| Dimensions(no base) | 442.00x276.00x51.50mm            |  |
| Work Environment    | Temperature: 0°C~ 40°C           |  |
| Work Environment    | Humidity: 10%~85%                |  |
| Accessory           |                                  |  |
| Standard            | VGA cable, power cable, Pedestal |  |
| Optional            | hanging bracket                  |  |
|                     |                                  |  |