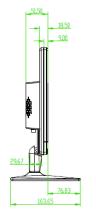

|  |
| Consumption (Standby)  | ≤0.5W    |                                                          |  |

| Power Supply        | AC100~240V (+/-10%),50/60 Hz     |  |
|---------------------|----------------------------------|--|
| Weight              | 4.25kg(with base)                |  |
| Dimensions(no base) | 442.00x276.00x51.50mm            |  |
| Work Environment    | Temperature: 0°C~ 40°C           |  |
| Work Environment    | Humidity: 10%~85%                |  |
| Accessory           |                                  |  |
| Standard            | VGA cable, power cable, Pedestal |  |
| Optional            | hanging bracket                  |  |
|                     |                                  |  |

## Essential Security Series | LM18-L100

### **Dimensions**(mm)