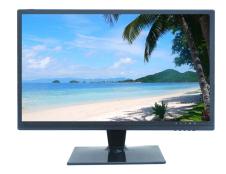

# LM18-L100

### 18.5" WXGA LCD Monitor

#### Features:

- $\cdot$  Industrial level DID LCD panel, suitable for extensive 7×24 continuous works
- · High fidelity digital processing, brilliant and vivid video
- · Built in stereo speakers and audio amplifier
- $\cdot$  HDMI audio support & 3.5mm analog audio inputs automatically track video source selection
- $\cdot$  Suitable for every Video Surveillance and Security application: displays HDMI digital plus VGA, BNC analog inputs